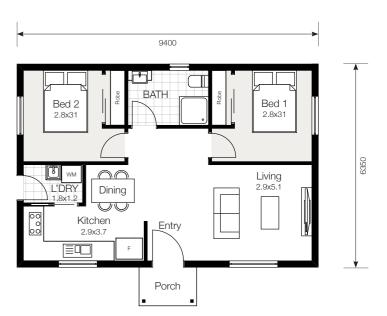

## $60m^2$

| House width<br>House depth<br>Total size | 6.35m<br>9.40m<br><b>60m2</b> |
|------------------------------------------|-------------------------------|
| Kitchen                                  | 2.9m x 3.7m                   |
| Living                                   | 2.9m x 5.1m                   |
| Bedroom 1                                | 2.8m x 3.1m                   |
| Bedroom 2                                | 2.8m x 3.1m                   |

1.8m x 1.2m

Bath/L'dry