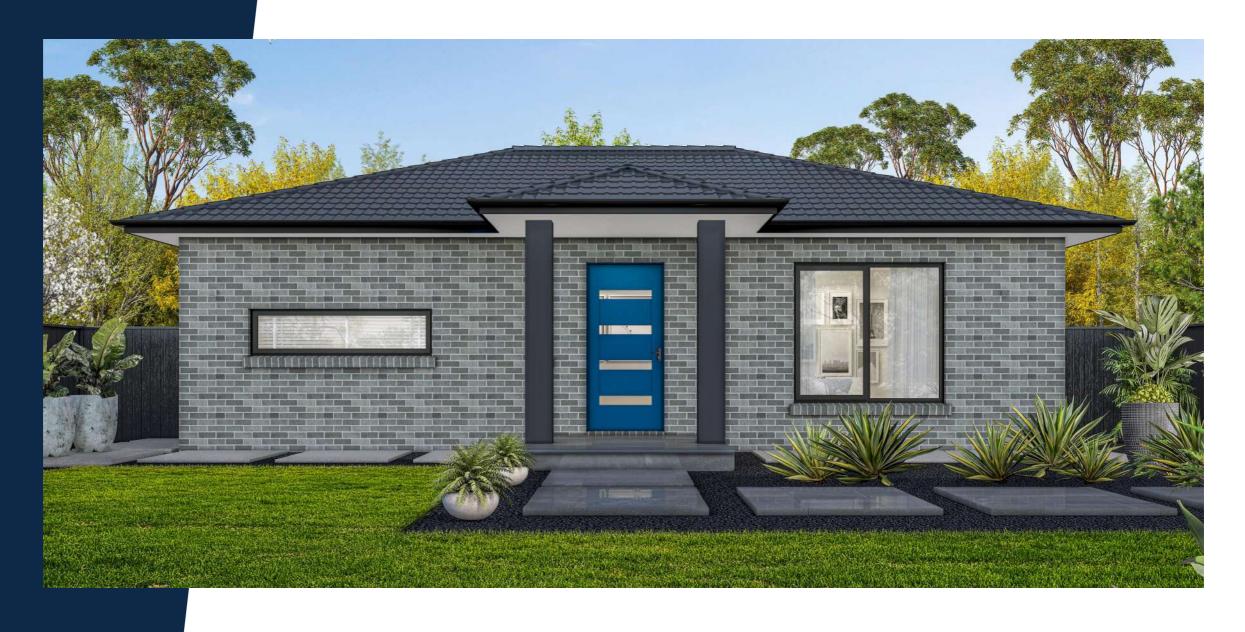

## The BOGOTA design has it all.

This efficiently designed Granny Flat features open plan dining, kitchen and family rooms to create the optimum living area.

An exceptional feature is the separate laundry room off the kitchen, making the Bogota one of our most functional designs for living.