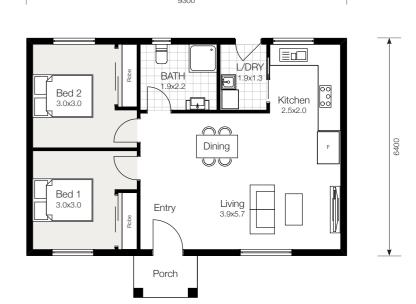

## $60m^2$

**House width** 

Bath

Laundry

9.30m

1.9m x 2.2m

1.9m x 1.3m

| House depth | 6.40m       |
|-------------|-------------|
| Total size  | 60m2        |
| Kitchen     | 2.5m x 2.0m |
| Living      | 3.9m x 5.7m |
| Bedroom 1   | 3.0m x 3.0m |
| Bedroom 2   | 3.0m x 3.0m |