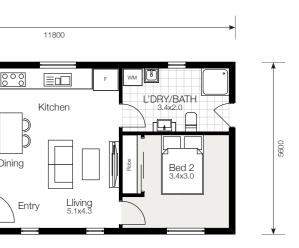

> This option also includes our largest kitchen design as a deluxe upgrade.

| 60m                       | 2                   |                 |
|---------------------------|---------------------|-----------------|
| <b> ==</b> 1 2   <i>f</i> | 1   🖪 1             | Bed1<br>3.0x3.0 |
| House width               | 11.9m               |                 |
| House depth<br>Total size | 5.6m<br><b>60m2</b> | Robe            |
| Living                    | 5.1m x 4.3m         |                 |
| Bedroom 1                 | 3.0m x 3.0m         |                 |
| Bedroom 2                 | 3.0m x 3.0m         |                 |
| Bath/L'dry                | 3.4m x 2.0m         |                 |