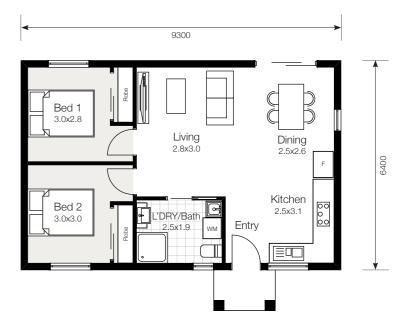

| 60m                        | 2              |
|----------------------------|----------------|
| <b> =</b> 2   <i>f</i>     | 1   🖀 1        |
| House width<br>House depth | 9.30m<br>6.40m |
| Total size                 | 60m2           |
| Kitchen                    | 2.5m x 3.1m    |
| Living                     | 2.8m x 3.0m    |

|            | 210111 X OIIIII |
|------------|-----------------|
| Living     | 2.8m x 3.0m     |
| Dining     | 2.5m x 2.6m     |
| Bedroom 1  | 2.8m x 3.0m     |
| Bedroom 2  | 3.0m x 3.0m     |
| Bath/L'dry | 2.5m x 1.9m     |