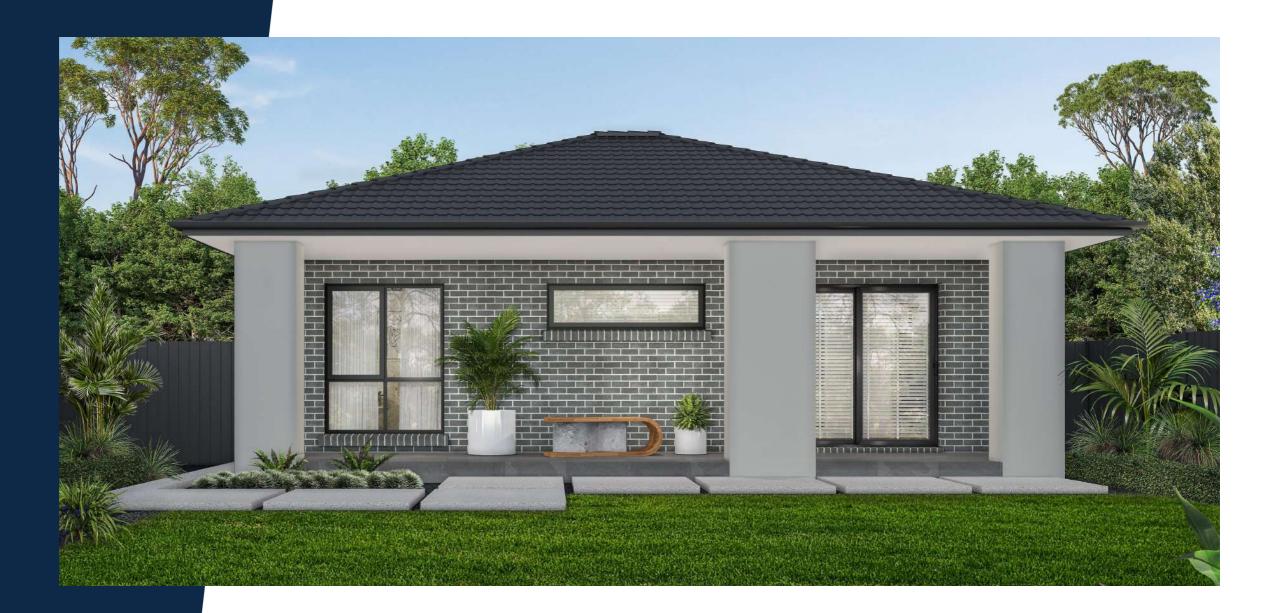

## The MILAN is a perfect option for families looking for open-plan living

The base floorplan offers a functional L shaped kitchen and extra large living areas. Included in the upgrade design is a similar L shaped kitchen allowing for breakfast bar seating and a hidden study or extra pantry storage space. This design radiates cosmopolitan living.