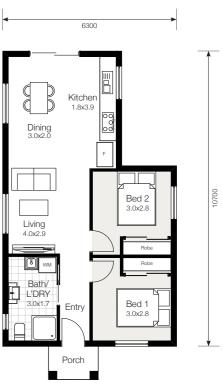

## 60m<sup>2</sup>

| House width        | 6.30m       |
|--------------------|-------------|
| <b>House depth</b> | 10.70m      |
| Total size         | 60m2        |
|                    |             |
| Kitchen            | 1.8m x 3.9m |
| Dining             | 3.0m x 2.0m |
| Living             | 4.2m x 4.9m |
| Bedroom 1          | 3.0m x 2.8m |
| Bedroom 2          | 3.0m x 2.8m |

3.0m x 1.7m

Bath/L'dry