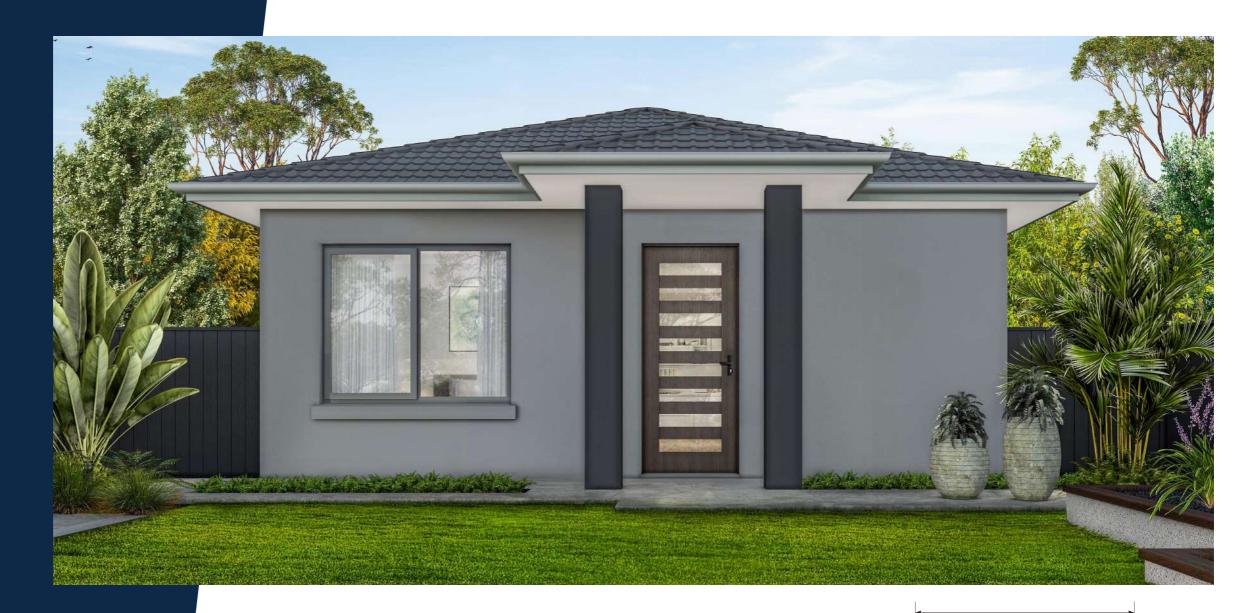

## The RIO is an efficiently designed Granny Flat featuring open plan dining, kitchen and living rooms.

The large bedrooms comes with a full-sized wardrobe for storage.

Built with the laundry in the bathroom to make use of available space. The Rio is compact without compromising on living space.