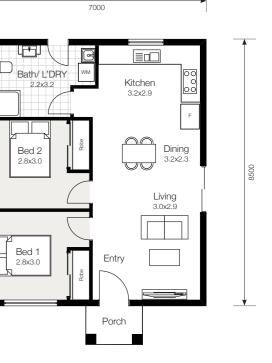

## 60m<sup>2</sup>

| House width<br>House depth<br>Total size | 7.0m<br>8.5m<br><b>60m2</b> |
|------------------------------------------|-----------------------------|
| Kitchen                                  | 3.2m x 2.9m                 |
| Dining                                   | 3.2m x 2.3m                 |
| Living                                   | 3.0m x 2.9m                 |
| Bedroom 1                                | 2.8m x 3.0m                 |
| Bedroom 2                                | 3.8m x 3.0m                 |

2.2m x 3.2m

Bath/L'dry